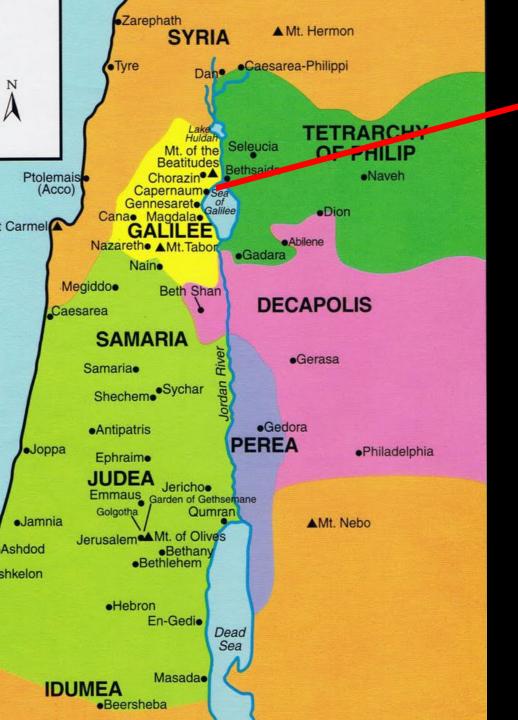

# CAPERNAUM

A town that sits on the western shore of the Sea of Galilee.

- A town that sits on the western shore of the Sea of Galilee.
- Name means "Nahum's town."