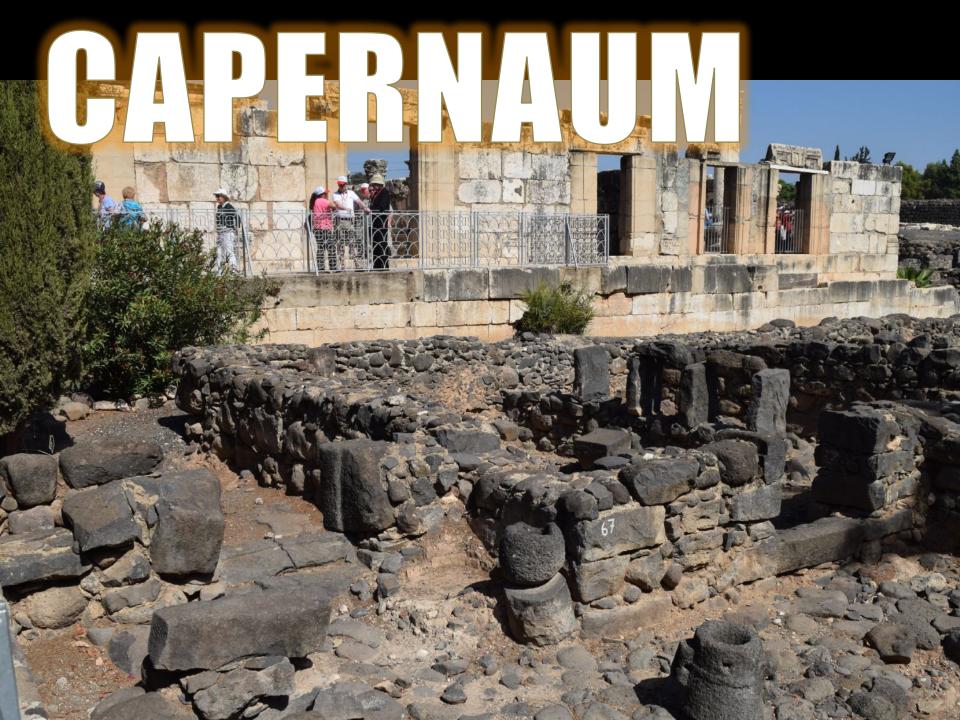

## CAPERNAUM

Jesus worked many miracles here.

He healed Peter's mother-in-law (Mark 1:29-31).

# CAPERNAUM

- He healed Peter's mother-in-law (Mark 1:29-31).
- ❖ He casts out demons (Mark 1:21-28, 32-34).