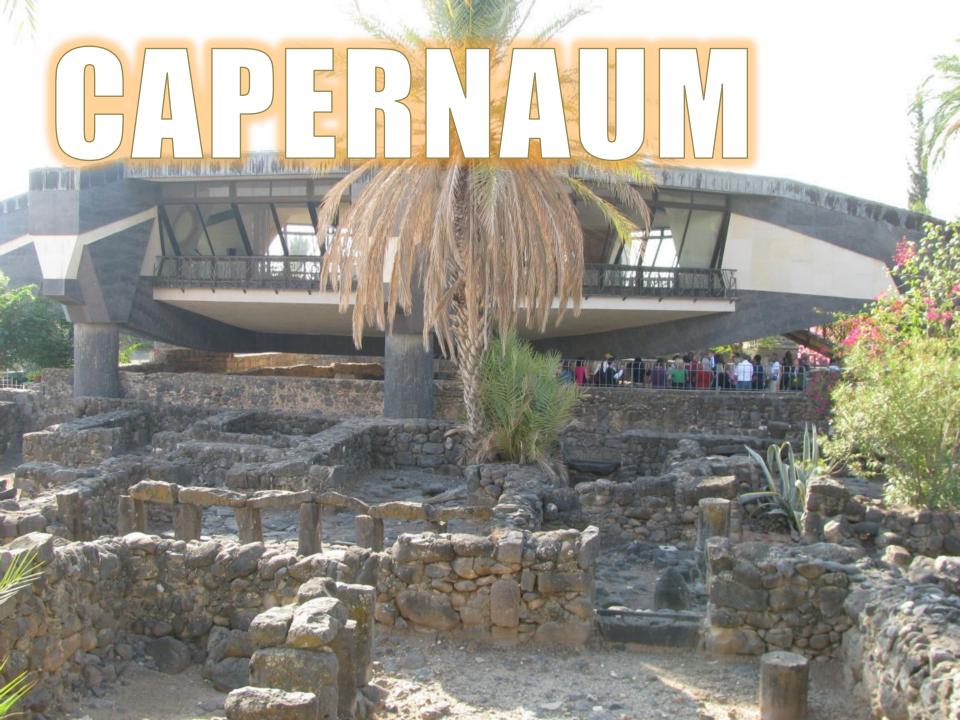

## **CAPERNAUM**

Jesus spent a lot of time here.

# CAPERNAUM

A town that sits on the western shore of the Sea of Galilee.

- A town that sits on the western shore of the Sea of Galilee.
- Name means "Nahum's town."

- A town that sits on the western shore of the Sea of Galilee.
- Name means "Nahum's town."
- It was a popular fishing town.

- A town that sits on the western shore of the Sea of Galilee.
- Name means "Nahum's town."
- It was a popular fishing town.
- It's location had strategic value to the Romans.

- A town that sits on the western shore of the Sea of Galilee.
- Name means "Nahum's town."
- It was a popular fishing town.
- It's location had strategic value to the Romans.
- Occupied by Roman soldiers.

- A town that sits on the western shore of the Sea of Galilee.
- Name means "Nahum's town."
- It was a popular fishing town.
- It's location had strategic value to the Romans.
- Occupied by Roman soldiers.
- It sat on a sloping incline that rose up from the Sea of Galilee.

- A town that sits on the western shore of the Sea of Galilee.
- Name means "Nahum's town."
- It was a popular fishing town.
- It's location had strategic value to the Romans.
- Occupied by Roman soldiers.
- It sat on a sloping incline that rose up from the Sea of Galilee.
- It was literally a "city set on a hill."