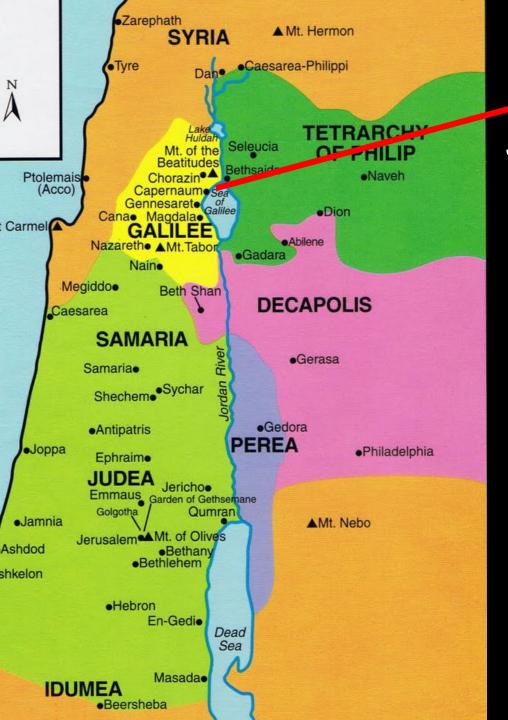

# CAPERNAUM

A town that sits on the western shore of the Sea of Galilee.

- A town that sits on the western shore of the Sea of Galilee.
- Name means "Nahum's town."