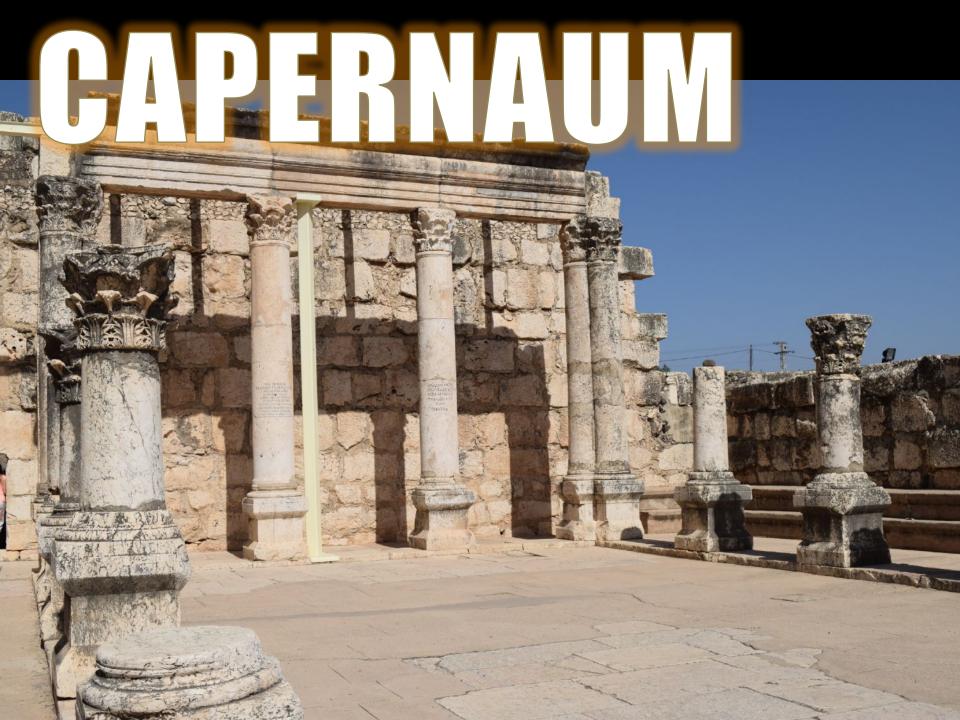

## CAPERNAUM

It was the center of Jesus' ministry.

- This teaching would have been done in the synagogue.
- Synagogues were located all throughout Galilee.
- Synagogues were Jewish "learning centers."

# **CAPERNAUM**